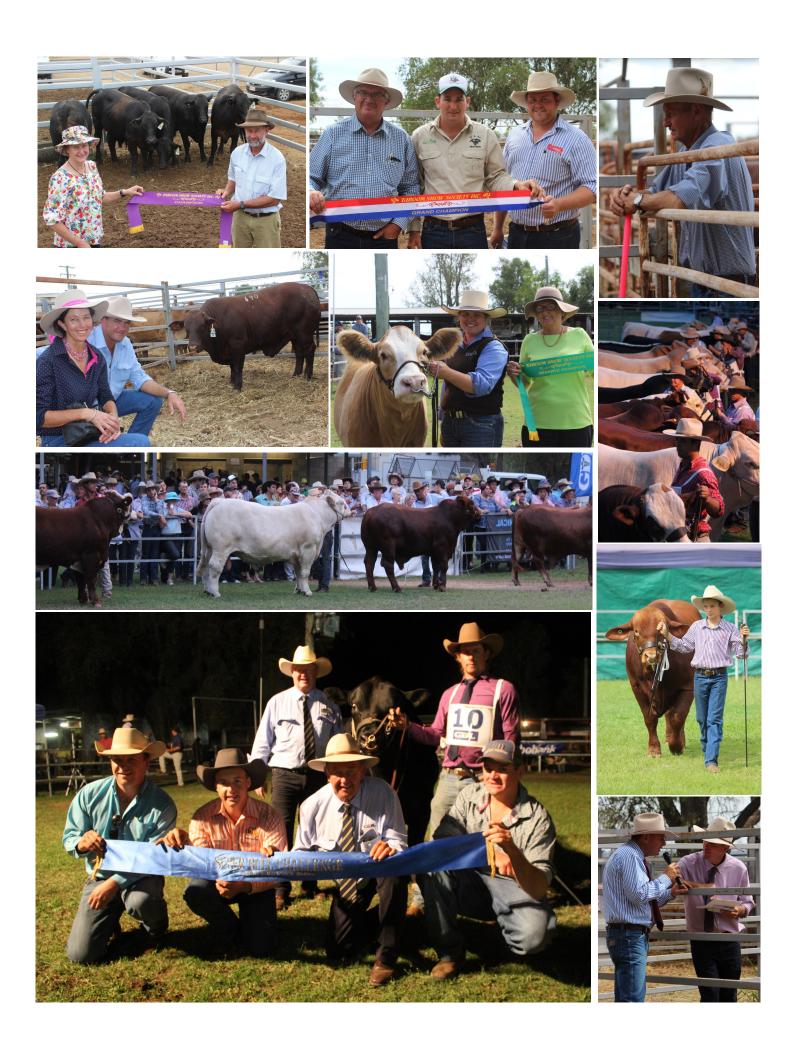

Some of the major highlights for me included hosting the Queensland State Showjumping championships. We had over 300 competitors travel from all areas of QLD, NSW, and Victoria. In our stud cattle section, we had record prize money for Taroom and we also offered arguably the most for a cattle section in rural and regional Queensland. The supreme female exhibit from this year's Sydney Royal Show was also present, which shows the quality of cattle our show has the ability to attract.

The number of prime cattle exhibits more than doubled from 2014, when the section was last held, and there were an encouraging number of new exhibitors. The John Schumman concert, made possible by Rural and Remote Mental Health, was bigger and better than what we ever hoped for.